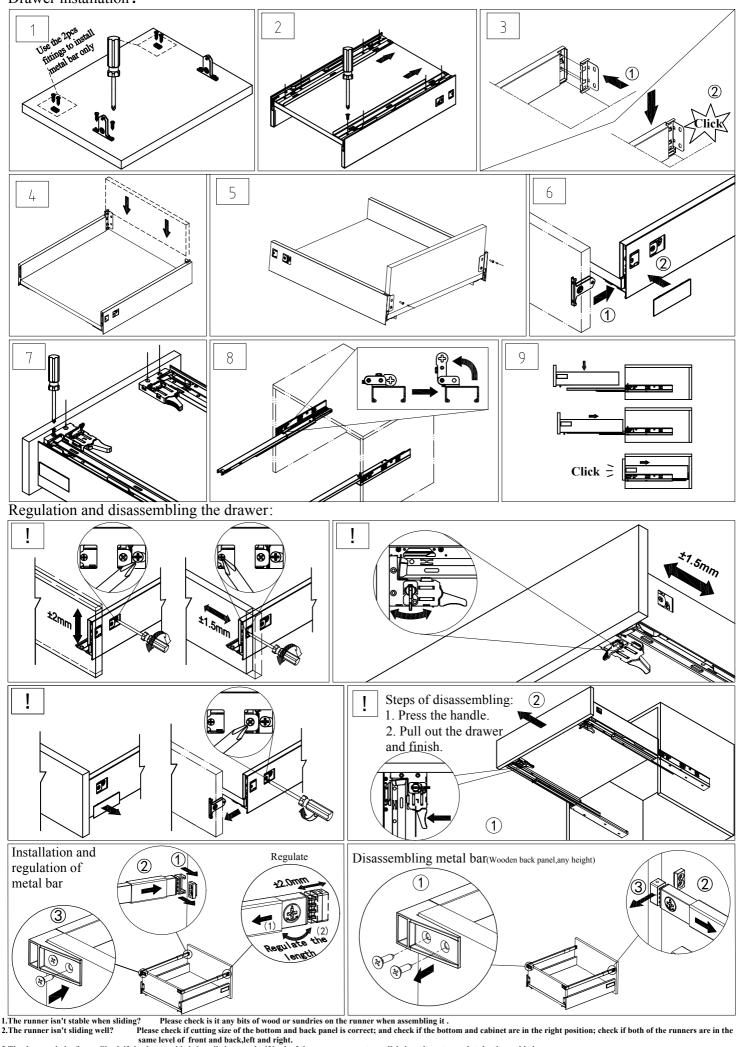

Load capacity of 35kg The slim drawer box installation instruction

Drawer installation:

2. The runner isn't sliding well?

 3.The drawer shakes?
 Check if the drawer side is installed correctly. if both of the runners are not paralleled, we have to regulate by the oval holes.

 4.The drawer can't be closed well or the distance of soft-closing is too short?
 Please check if the drawer side is installed correctly, and check if the distance of the runner to cabinet side edge is correct.

 5.The drawer is broken during the transportation?
 During the transportation, please don't put the assembled drawer and cabinet upside down, otherwise it will make the drawer broken.