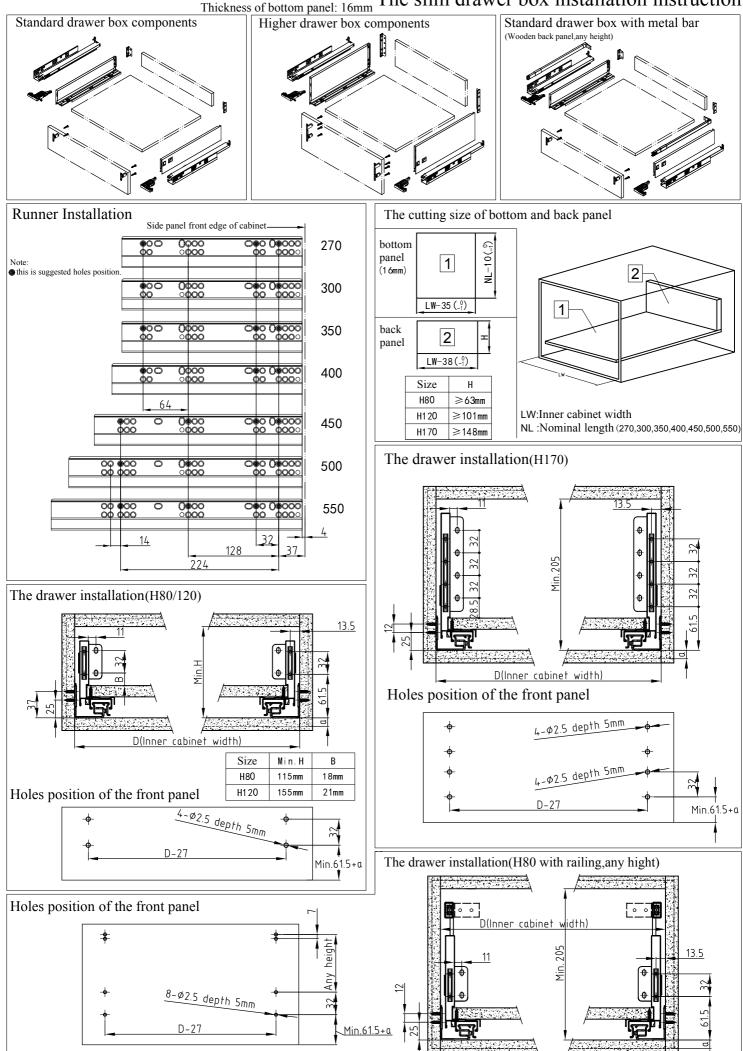

Load capacity of 35kg The slim drawer box installation instruction

Drawer installation:

2. The runner isn't sliding well?

 3.The drawer shakes?
 Check if the drawer side is installed correctly. if both of the runners are not paralleled, we have to regulate by the oval holes.