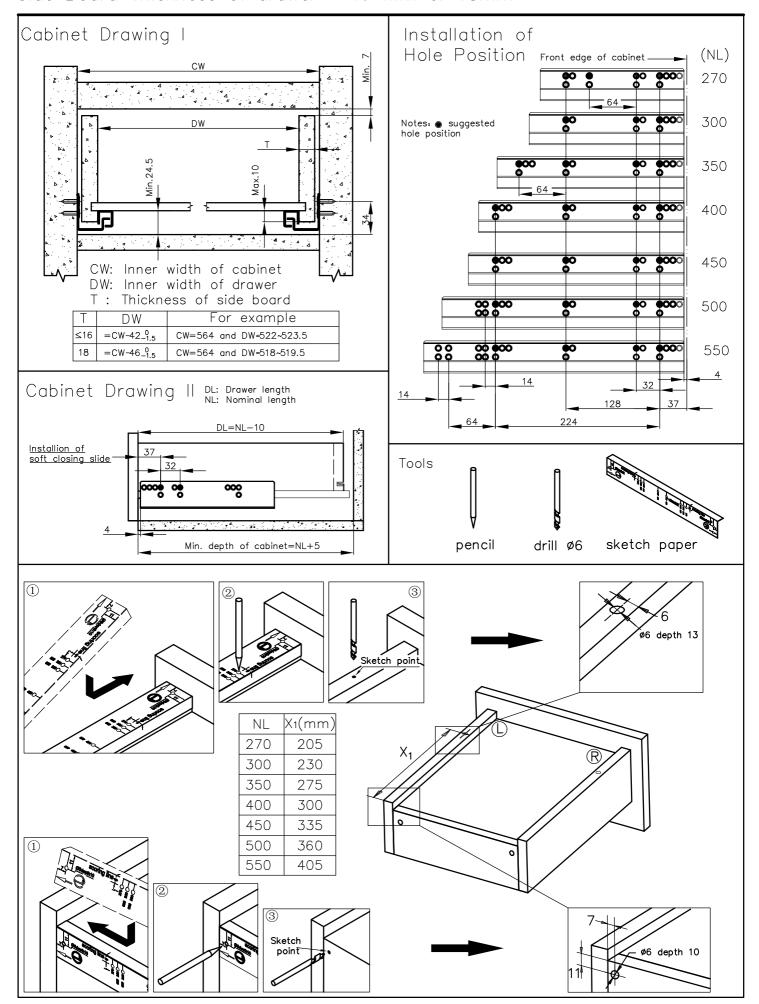

## Installation Instruction of Single Extension Concealed Slide

Loading Capacity: 20 KG

Side Board Thickness of drawer: ≤16 mm or 18mm