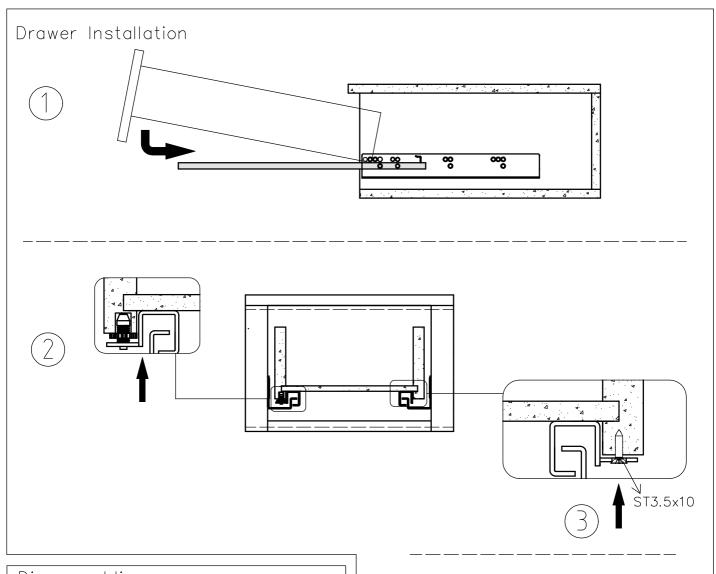

Make sure the slide at the right position on the fore-and-aft direction;

e) Drawer can't be disassembled? Make sure clip-on handle is open and locking pin is pull out.