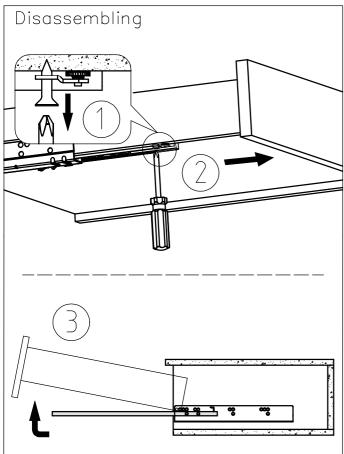

Make sure the slide at the right position on the fore-and-aft direction;

e) Drawer can't be disassembled? Make sure clip-on handle is open and locking pin is pull out.